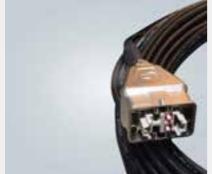

### Modified connectors

- Solid solution for wire fixation
- Available for electric and electronic connectors
- Possible for small quantities

- Extensions on cable entries
- Large cable diameters possibleHan-Quintax® and Han-Modular®