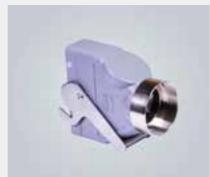

# Modified hoods and housings

# Modified hoods and housings

- Standard components, modified to customised solutions
- Additional holes for multiple cable entries
- Printed information
- Special colours
- Customised brackets for shielding and grounding