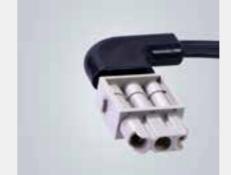

#### Power connection

- Enlargement for standard hood
- Entry for power cable
- Offers space inside connector hood for connection of single wires

- Han-Compact® screw-in adapter M25
- Assembly of Han-Compact® in M25 cable gland
  Suitable for Han® Q 4/2, Han® Q 8/0 and Han® Q 17 inserts