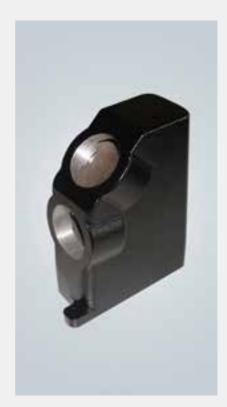

### Modified connectors

- Solid solution for wire fixation
- Available for electric and electronic connectors
- Possible for small quantities

- Extensions on cable entries
- Large cable diameters possibleHan-Quintax® and Han-Modular®