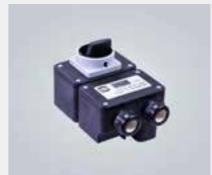

# Die-casting







- Based on customer requirements
  Die-casting parts MOQ 200 pcs
  Choice of technology depending on requested quantities
- Prototyping possible



















#### Power connection







- Enlargement for standard hood
- Entry for power cable
- Offers space inside connector hood for connection of single wires

- Han-Compact® screw-in adapter M25
- Assembly of Han-Compact® in M25 cable gland
  Suitable for Han® Q 4/2, Han® Q 8/0 and Han® Q 17 inserts

















# Slipring coupling







- For wind turbine application
- Integration of 2 modular connectors
- Customer specific hood and housing









- Power cables
- Power distribution boxes
- Range of daisy chaining boxes
- Shielded motor cables 7/8" cables for 24 volt M12 cables













# Multiphase test connector







- For 10 B motor connector
- Star or delta connection
- Phase connection
- Rotating fields

Power and signal on PCBBoxes with integrated PCB's





















# Security



# Machine manufacturing



- Interconnection box for surveillance cameras
- Connections for power and network
- Mountable in various ways
- Fast connections based on PushPull connectivity

- Development and manufacture of sub-systems
- Fully functional and tested application boxes
- Junction boxes



























- Application for harsh environments
- Compact and robust LED lights
- Complete system including cables, distribution box and switch
- Suitable for rolling stocks

























# Fibre optic networking solutions

# Wiring of hybrid busses



- Opti