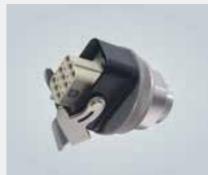

### Modified connectors

- Solid solution for wire fixation
- Available for electric and electronic connectors
- Possible for small quantities

- Extensions on cable entries
- Large cable diameters possibleHan-Quintax® and Han-Modular®

# Modified hoods and housings

- Standard components, modified to customised solutions
- Additional holes for multiple cable entries
- Printed information
- Special colours
- Customised brackets for shielding and grounding