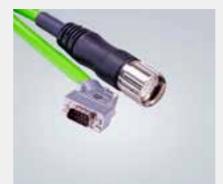

## Data cables

- Overmoulded cable assemblies for data applications
- M12 and RJ45 connectors
- PushPull cables
- Modified cable entries