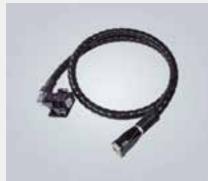

## Data cables

- Overmoulded cable assemblies for data applications
- M12 and RJ45 connectors
- PushPull cables
- Modified cable entries