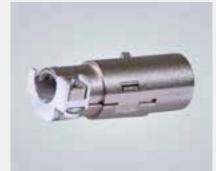

# Slipring coupling

- For wind turbine application
- Integration of 2 modular connectors
- Customer specific hood and housing

- Power cables
- Power distribution boxes
- Range of daisy chaining boxes
- Shielded motor cables 7/8" cables for 24 volt M12 cables