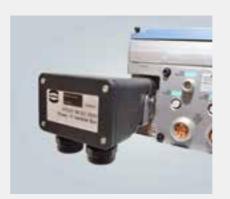

le























# Die-casting







- Based on customer requirements
  Die-casting parts MOQ 200 pcs
  Choice of technology depending on requested quantities
- Prototyping possible



















#### Power connection







- Enlargement for standard hood
- Entry for power cable
- Offers space inside connector hood for connection of single wires

- Han-Compact® screw-in adapter M25
- Assembly of Han-Compact® in M25 cable gland
  Suitable for Han® Q 4/2, Han® Q 8/0 and Han® Q 17 inserts

















# Slipring coupling







- For wind turbine application
- Integration of 2 modular connectors
- Customer specific hood and housing









- Power cables
- Power distribution boxes
- Range of daisy chaining boxes
- Shielded motor cables 7/8" cables for 24 volt M12 cables













# Multiphase test connector







- For 10 B motor connector
- Star or delta connection
- Phase connection
- Rotating fields

Power and signal on PCBBoxes with integrated PCB's





















# Security



# Machine manufacturing



- Interconnection box for surveillance cameras
- Connections for power and network
- Mountable in various ways
- Fast connections based on PushPull connectivity

- Development and manufacture of sub-systems
- Fully functional and tested application boxes
- Junction boxes



























- Application for harsh environments
- Compact and robust LED lights
- Complete system including cables, distribution box and switch
- Suitable for rolling stocks

























# Fibre optic networking solutions

# Wiring of hybrid busses