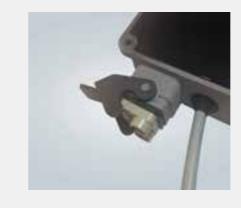

### Modified connectors

- Solid solution for wire fixation
- Available for electric and electronic connectors
- Possible for small quantities

- Extensions on cable entries
- Large cable diameters possibleHan-Quintax® and Han-Modular®