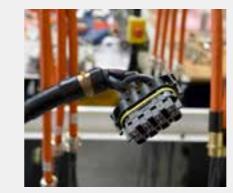

#### Sensor actuator boxes

### M23 servo motor and feedback cables

- M8 and M12 connections
- 4, 8, 10 ports
- Cable connections and M23/M16/M12 connectors
- Special versions on demand

- Different data inserts: 12,17 or 19 poles
- Different encoder connections: D-Sub, RJ45, M12 or M8