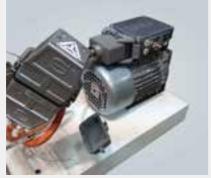

# Multiphase test connector

- For 10 B motor connector
- Star or delta connection
- Phase connection
- Rotating fields

Power and signal on PCBBoxes with integrated PCB's