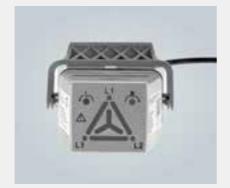

# Multiphase test connector

- For 10 B motor connector
- Star or delta connection
- Phase connection
- Rotating fields

Power and signal on PCBBoxes with integrated PCB's