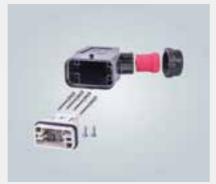

### Modified connectors

- Solid solution for wire fixation
- Available for electric and electronic connectors
- Possible for small quantities

- Extensions on cable entries
- Large cable diameters possibleHan-Quintax® and Han-Modular®