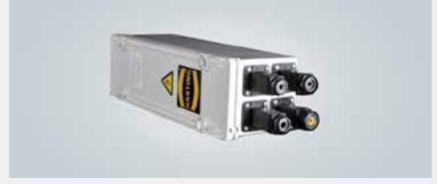

# Multiphase test connector

- For 10 B motor connector
- Star or delta connection
- Phase connection
- Rotating fields

Power and signal on PCBBoxes with integrated PCB's