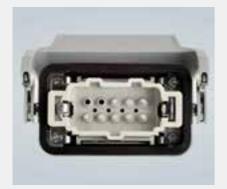

### Modified connectors

- Solid solution for wire fixation
- Available for electric and electronic connectors
- Possible for small quantities

- Extensions on cable entries
- Large cable diameters possibleHan-Quintax® and Han-Modular®