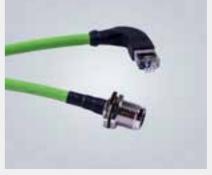

## Data cables

- Overmoulded cable assemblies for data applications
- M12 and RJ45 connectors
- PushPull cables
- Modified cable entries