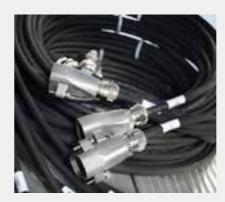

### Modified connectors

- Solid solution for wire fixation
- Available for electric and electronic connectors
- Possible for small quantities

- Extensions on cable entries
- Large cable diameters possibleHan-Quintax® and Han-Modular®