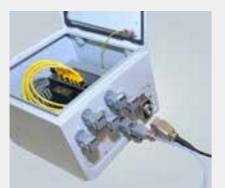

#### Sensor actuator boxes

# Fibre optic accessories

- Function boxes based on customer request
- Customised protective solutions
- Customised distribution solutions

- Customised box with integrated connector housings
- Fixed wires and connections
- Seals connectors internally
- Flexible for small series
- IP rated, based on requirements