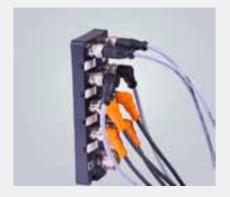

#### Sensor actuator boxes

### M23 servo motor and feedback cables

- M8 and M12 connections
- 4, 8, 10 ports
- Cable connections and M23/M16/M12 connectors
- Special versions on demand

- Different data inserts: 12,17 or 19 poles
- Different encoder connections: D-Sub, RJ45, M12 or M8