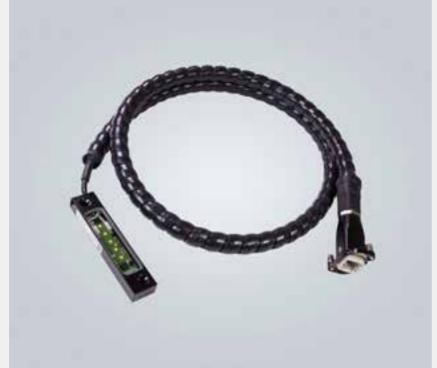

## Data cables

- Overmoulded cable assemblies for data applications
- M12 and RJ45 connectors
- PushPull cables
- Modified cable entries