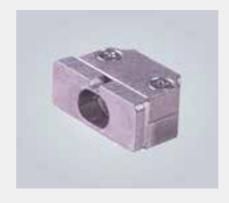

#### Power connection

- Enlargement for standard hood
- Entry for power cable
- Offers space inside connector hood for connection of single wires

- Han-Compact® screw-in adapter M25
- Assembly of Han-Compact® in M25 cable gland
  Suitable for Han® Q 4/2, Han® Q 8/0 and Han® Q 17 inserts