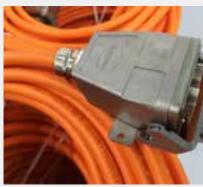

### Modified connectors

- Solid solution for wire fixation
- Available for electric and electronic connectors
- Possible for small quantities

- Extensions on cable entries
- Large cable diameters possibleHan-Quintax® and Han-Modular®