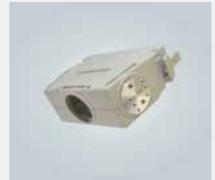

#### Sensor actuator boxes

### M23 servo motor and feedback cables

- M8 and M12 connections
- 4, 8, 10 ports
- Cable connections and M23/M16/M12 connectors
- Special versions on demand

- Different data inserts: 12,17 or 19 poles
- Different encoder connections: D-Sub, RJ45, M12 or M8