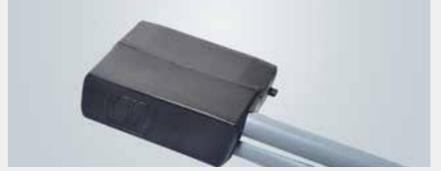

# Modified hoods and housings

- Standard components, modified to customised solutions
- Additional holes for multiple cable entries
- Printed information
- Special colours
- Customised brackets for shielding and grounding