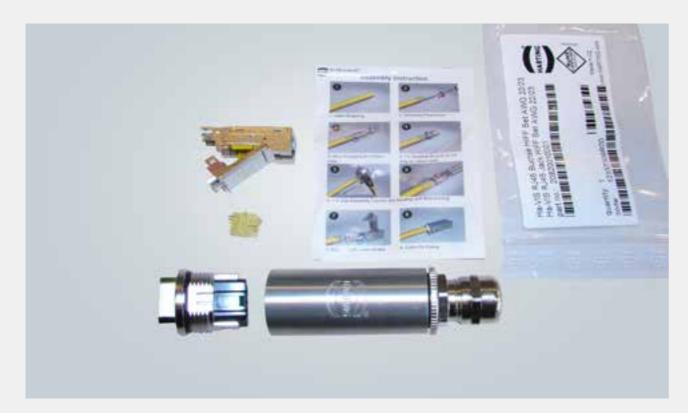

# Set packaging

- Set based on customer combinations
- Including non-standard components
- One part number to handle, also customer specific part number
- Specific mounting instructions