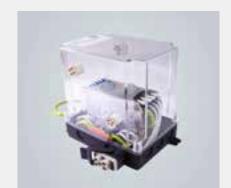

- Cable sets based on customer requirements
- Complying with railway specifications
- Endurance testing possible
- Mechanical constructions and modified connectors
- Customised box for transportation

















# Fibre optic accessories







- Function boxes based on customer request
- Customised protective solutions
- Customised distribution solutions









- Customised box with integrated connector housings
- Fixed wires and connections
- Seals connectors internally
- Flexible for small series
- IP rated, based on requirements







# Injection moulding







- Based on customer requirements
- Injection moulding MOQ starting at 1.000 pcs., depending on the complexity
  Choice of technology depending on requested quantities
- Prototyping possible























# Die-casting







- Based on customer requirements
  Die-casting parts MOQ 200 pcs
  Choice of technology depending on requested quantities
- Prototyping possible



















#### Power connection







- Enlargement for standard hood
- Entry for power cable
- Offers space inside connector hood for connection of single wires

- Han-Compact® screw-in adapter M25
- Assembly of Han-Compact® in M25 cable gland
  Suitable for Han® Q 4/2, Han® Q 8/0 and Han® Q 17 inserts

















# Slipring coupling







- For wind turbine application
- Integration of 2 modular connectors
- Customer specific hood and housing









- Power cables
- Power distribution boxes
- Range of daisy chaining boxes
- Shielded motor cables 7/8" cables for 24 volt M12 cables













# Multiphase