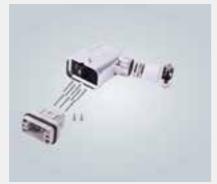

### Modified connectors

- Solid solution for wire fixation
- Available for electric and electronic connectors
- Possible for small quantities

- Extensions on cable entries
- Large cable diameters possibleHan-Quintax® and Han-Modular®