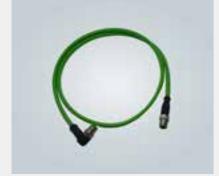

## Data cables

- Overmoulded cable assemblies for data applications
- M12 and RJ45 connectors
- PushPull cables
- Modified cable entries