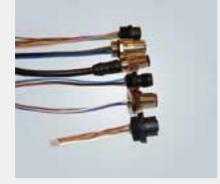

### Modified connectors

- Solid solution for wire fixation
- Available for electric and electronic connectors
- Possible for small quantities

- Extensions on cable entries
- Large cable diameters possibleHan-Quintax® and Han-Modular®