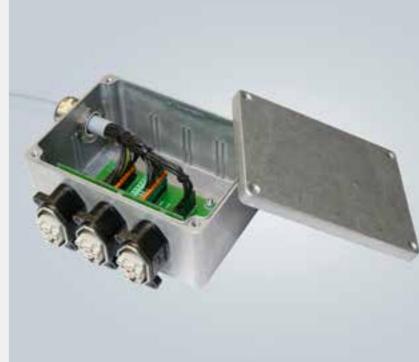

#### Power connection







- Enlargement for standard hood
- Entry for power cable
- Offers space inside connector hood for connection of single wires

- Han-Compact® screw-in adapter M25
- Assembly of Han-Compact® in M25 cable gland
  Suitable for Han® Q 4/2, Han® Q 8/0 and Han® Q 17 inserts

















# Slipring coupling







- For wind turbine application
- Integration of 2 modular connectors
- Customer specific hood and housing









- Power cables
- Power distribution boxes
- Range of daisy chaining boxes
- Shielded motor cables 7/8" cables for 24 volt M12 cables













# Multiphase test connector







- For 10 B motor connector
- Star or delta connection
- Phase connection
- Rotating fields

Power and signal on PCBBoxes with integrated PCB's





















# Security



# Machine manufacturing



- Interconnection box for surveillance cameras
- Connections for power and network
- Mountable in various ways
- Fast connections based on PushPull connectivity

- Development and manufacture of sub-systems
- Fully functional and tested application boxes
- Junction boxes



























- Application for harsh environments
- Compact and robust LED lights
- Complete system including cables, distribution box and switch
- Suitable for rolling stocks

























# Fibre optic networking solutions

# Wiring of hybrid busses



- Optical connection into a rotating propellor
- Bi-directional communication over single fibre



- Box building and testing
- Integration of components of various suppliers
- Installation on the buss