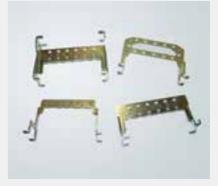

# Modified hoods and housings

- Standard components, modified to customised solutions
- Additional holes for multiple cable entries
- Printed information
- Special colours
- Customised brackets for shielding and grounding