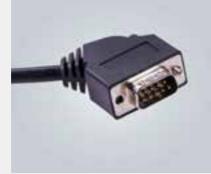

## Data cables

- Overmoulded cable assemblies for data applications
- M12 and RJ45 connectors
- PushPull cables
- Modified cable entries