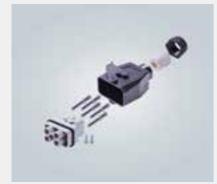

### Modified connectors

- Solid solution for wire fixation
- Available for electric and electronic connectors
- Possible for small quantities

- Extensions on cable entries
- Large cable diameters possibleHan-Quintax® and Han-Modular®