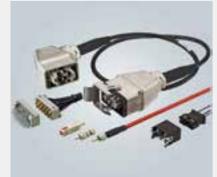

### Modified connectors

- Solid solution for wire fixation
- Available for electric and electronic connectors
- Possible for small quantities

- Extensions on cable entries
- Large cable diameters possibleHan-Quintax® and Han-Modular®