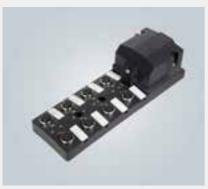

#### Sensor actuator boxes

### M23 servo motor and feedback cables

- M8 and M12 connections
- 4, 8, 10 ports
- Cable connections and M23/M16/M12 connectors
- Special versions on demand

- Different data inserts: 12,17 or 19 poles
- Different encoder connections: D-Sub, RJ45, M12 or M8