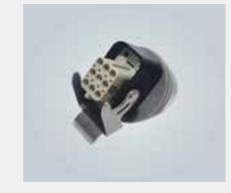

### Modified connectors

- Solid solution for wire fixation
- Available for electric and electronic connectors
- Possible for small quantities

- Extensions on cable entries
- Large cable diameters possibleHan-Quintax® and Han-Modular®

# Modified hoods and housings

- Standard components, modified to customised solutions
- Additional holes for multiple cable entries
- Printed information
- Special colours
- Customised brackets for shielding and grounding