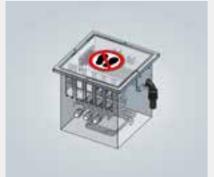

entry assemblies
- Fixed wire guidance
- Possible for small quantities





















## Data cables







- Overmoulded cable assemblies for data applications
- M12 and RJ45 connectors
- PushPull cables
- Modified cable entries





















# 3

#### Sensor actuator boxes

### M23 servo motor and feedback cables



- M8 and M12 connections
- 4, 8, 10 ports
- Cable connections and M23/M16/M12 connectors
- Special versions on demand



- Different data inserts: 12,17 or 19 poles
- Different encoder connections: D-Sub, RJ45, M12 or M8



















# Jumper cables







- Cable sets based on customer requirements
- Complying with railway specifications
- Endurance testing possible
- Mechanical constructions and modified connectors
- Customised box for transportation

















# Fibre optic accessories







- Function boxes based on customer request
- Customised protective solutions
- Customised distribution solutions









- Customised box with integrated connector housings
- Fixed wires and connections
- Seals connectors internally
- Flexible for small series
- IP rated, based on requirements







# Injection moulding







- Based on customer requirements
- Injection moulding MOQ starting at 1.000 pcs., depending on the complexity
  Choice of technology depending on requested quantities
- Prototyping possible























# Die-casting







- Based on customer requirements
  Die-casting parts MOQ 200 pcs
  Choice of technology depending on requested quantities
- Prototyping possible



















#### Power connection