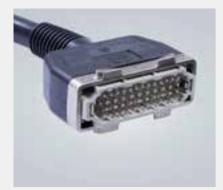

### Modified connectors

- Solid solution for wire fixation
- Available for electric and electronic connectors
- Possible for small quantities

- Extensions on cable entries
- Large cable diameters possibleHan-Quintax® and Han-Modular®