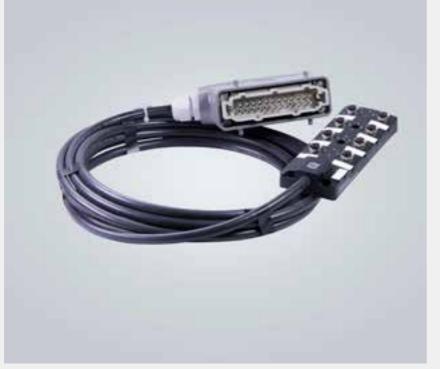

#### Sensor actuator boxes

### M23 servo motor and feedback cables

- M8 and M12 connections
- 4, 8, 10 ports
- Cable connections and M23/M16/M12 connectors
- Special versions on demand

- Different data inserts: 12,17 or 19 poles
- Different encoder connections: D-Sub, RJ45, M12 or M8