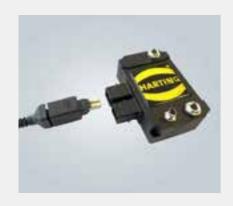

### Modified connectors

- Solid solution for wire fixation
- Available for electric and electronic connectors
- Possible for small quantities

- Extensions on cable entries
- Large cable diameters possibleHan-Quintax® and Han-Modular®