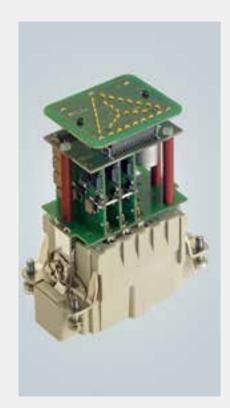

# Multiphase test connector

- For 10 B motor connector
- Star or delta connection
- Phase connection
- Rotating fields

Power and signal on PCBBoxes with integrated PCB's