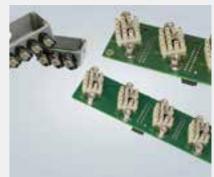

#### Power connection







- Enlargement for standard hood
- Entry for power cable
- Offers space inside connector hood for connection of single wires

- Han-Compact® screw-in adapter M25
- Assembly of Han-Compact® in M25 cable gland
  Suitable for Han® Q 4/2, Han® Q 8/0 and Han® Q 17 inserts

















# Slipring coupling







- For wind turbine application
- Integration of 2 modular connectors
- Customer specific hood and housing









- Power cables
- Power distribution boxes
- Range of daisy chaining boxes
- Shielded motor cables 7/8" cables for 24 volt M12 cables













# Multiphase test connector







- For 10 B motor connector
- Star or delta connection
- Phase connection
- Rotating fields

Power and signal on PCBBoxes with integrated PCB's





















# Security



# Machine manufacturing



- Interconnection box for surveillance cameras
- Connections for power and network
- Mountable in various ways
- Fast connections based on PushPull connectivity

- Development and manufacture of sub-systems
- Fully functional and tested application boxes
- Junction boxes



























- Application for harsh environments
- Compact and robust LED lights
- Complete system including cables, distribution box and switch
- Suitable for rolling stocks

























# Fibre optic networking solutions

# Wiring of hybrid busses



- Optical connection into a rotating propellor
- Bi-directional communication over single fibre



- Box building and testing
- Integration of components of various suppliers
- Installation on the busses