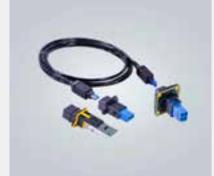

### M23 servo motor and feedback cables

- M8 and M12 connections
- 4, 8, 10 ports
- Cable connections and M23/M16/M12 connectors
- Special versions on demand

- Different data inserts: 12,17 or 19 poles
- Different encoder connections: D-Sub, RJ45, M12 or M8