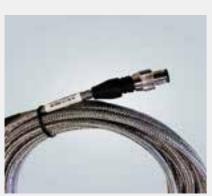

## Data cables

- Overmoulded cable assemblies for data applications
- M12 and RJ45 connectors
- PushPull cables
- Modified cable entries