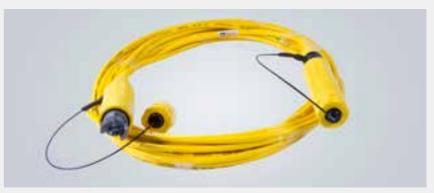

# Set packaging

- Set based on customer combinations
- Including non-standard components
- One part number to handle, also customer specific part number
- Specific mounting instructions