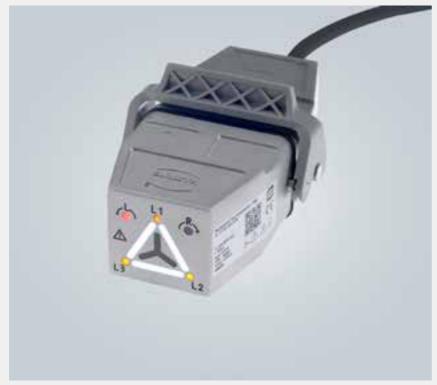

# Multiphase test connector

- For 10 B motor connector
- Star or delta connection
- Phase connection
- Rotating fields

Power and signal on PCBBoxes with integrated PCB's