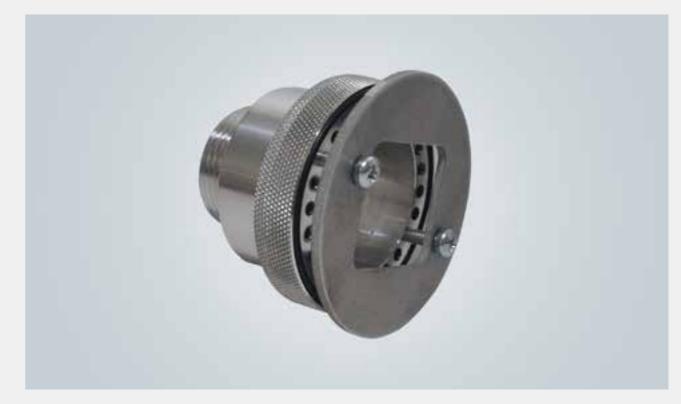

#### Power connection

- Enlargement for standard hood
- Entry for power cable
- Offers space inside connector hood for connection of single wires

- Han-Compact® screw-in adapter M25
- Assembly of Han-Compact® in M25 cable gland
  Suitable for Han® Q 4/2, Han® Q 8/0 and Han® Q 17 inserts