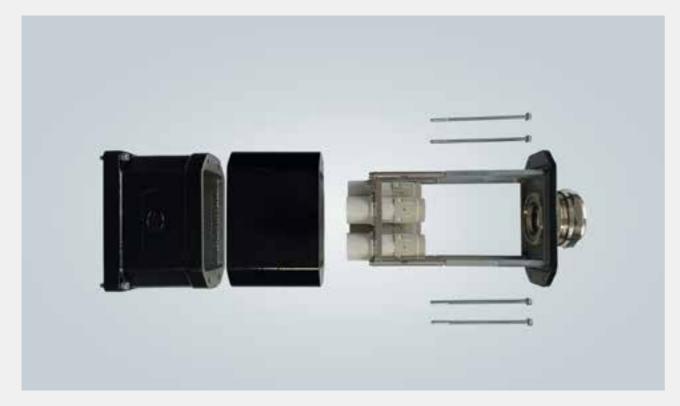

### Modified connectors

- Solid solution for wire fixation
- Available for electric and electronic connectors
- Possible for small quantities

- Extensions on cable entries
- Large cable diameters possibleHan-Quintax® and Han-Modular®

# Modified hoods and housings

- Standard components, modified to customised solutions
- Additional holes for multiple cable entries
- Printed information
- Special colours
- Customised brackets for shielding and grounding