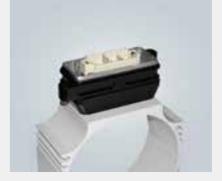

### Modified connectors

- Solid solution for wire fixation
- Available for electric and electronic connectors
- Possible for small quantities

- Extensions on cable entries
- Large cable diameters possibleHan-Quintax® and Han-Modular®