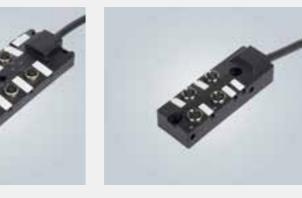

#### Sensor actuator boxes

### M23 servo motor and feedback cables

- M8 and M12 connections
- 4, 8, 10 ports
- Cable connections and M23/M16/M12 connectors
- Special versions on demand

- Different data inserts: 12,17 or 19 poles
- Different encoder connections: D-Sub, RJ45, M12 or M8