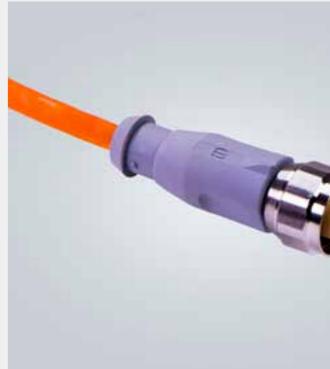

# Overmoulding

- Solid solution for Han® cable assemblies
- Compact solution for double cable entry assemblies
- Fixed wire guidance
- Possible for small quantities