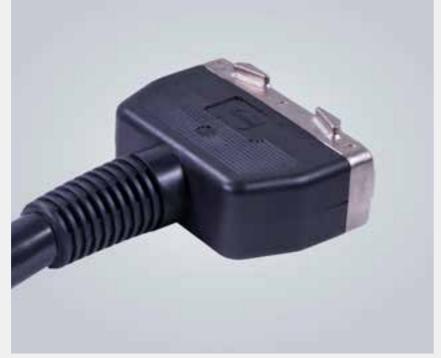

# Overmoulding

- Solid solution for Han® cable assemblies
- Compact solution for double cable entry assemblies
- Fixed wire guidance
- Possible for small quantities