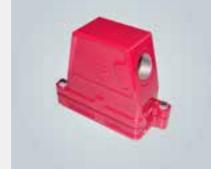

# Modified hoods and housings

# Modified hoods and housings

- Standard components, modified to customised solutions
- Additional holes for multiple cable entries
- Printed information
- Special colours
- Customised brackets for shielding and grounding