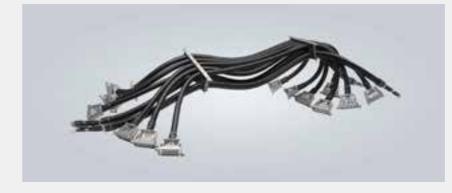

# Jumper cables

- Cable sets based on customer requirements
- Complying with railway specifications
- Endurance testing possible
- Mechanical constructions and modified connectors
- Customised box for transportation