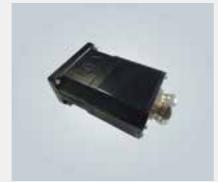

### Modified connectors

- Solid solution for wire fixation
- Available for electric and electronic connectors
- Possible for small quantities

- Extensions on cable entries
- Large cable diameters possibleHan-Quintax® and Han-Modular®