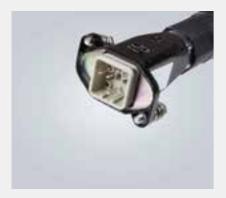

### Modified connectors

- Solid solution for wire fixation
- Available for electric and electronic connectors
- Possible for small quantities

- Extensions on cable entries
- Large cable diameters possibleHan-Quintax® and Han-Modular®