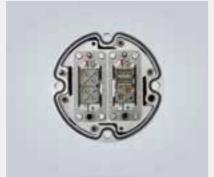

ding MOQ starting at 1.000 pcs., depending on the complexity
  Choice of technology depending on requested quantities
- Prototyping possible























# Die-casting







- Based on customer requirements
  Die-casting parts MOQ 200 pcs
  Choice of technology depending on requested quantities
- Prototyping possible



















#### Power connection







- Enlargement for standard hood
- Entry for power cable
- Offers space inside connector hood for connection of single wires

- Han-Compact® screw-in adapter M25
- Assembly of Han-Compact® in M25 cable gland
  Suitable for Han® Q 4/2, Han® Q 8/0 and Han® Q 17 inserts

















# Slipring coupling







- For wind turbine application
- Integration of 2 modular connectors
- Customer specific hood and housing









- Power cables
- Power distribution boxes
- Range of daisy chaining boxes
- Shielded motor cables 7/8" cables for 24 volt M12 cables













# Multiphase test connector







- For 10 B motor connector
- Star or delta connection
- Phase connection
- Rotating fields

Power and signal on PCBBoxes with integrated PCB's





















# Security



# Machine manufacturing



- Interconnection box for surveillance cameras
- Connections for power and network
- Mountable in various ways
- Fast connections based on PushPull connectivity

- Development and manufacture of sub-systems
- Fully functional and tested application boxes
- Junction boxes



























- Application for harsh environments
- Compact and robust LED lights
- Complete system including cables, distri