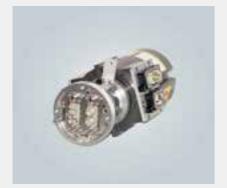

# Multiphase test connector

- For 10 B motor connector
- Star or delta connection
- Phase connection
- Rotating fields

Power and signal on PCBBoxes with integrated PCB's