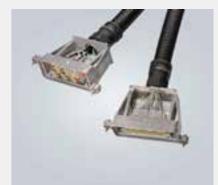

### Modified connectors

- Solid solution for wire fixation
- Available for electric and electronic connectors
- Possible for small quantities

- Extensions on cable entries
- Large cable diameters possibleHan-Quintax® and Han-Modular®