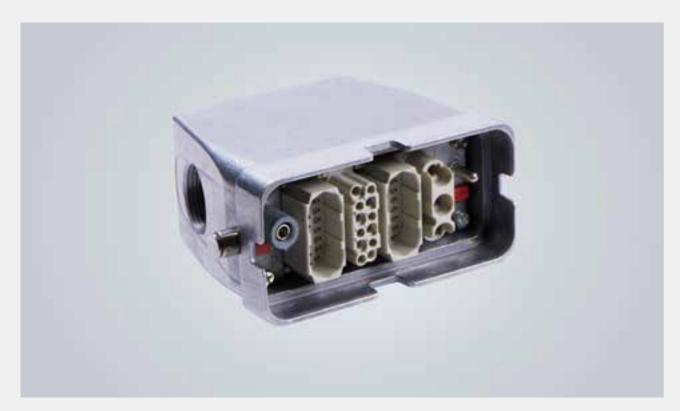

### Modified connectors

- Solid solution for wire fixation
- Available for electric and electronic connectors
- Possible for small quantities

- Extensions on cable entries
- Large cable diameters possibleHan-Quintax® and Han-Modular®