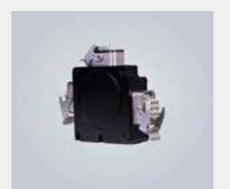

# Slipring coupling

- For wind turbine application
- Integration of 2 modular connectors
- Customer specific hood and housing

- Power cables
- Power distribution boxes
- Range of daisy chaining boxes
- Shielded motor cables 7/8" cables for 24 volt M12 cables