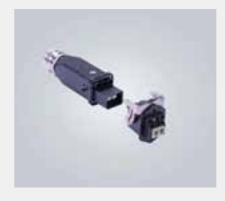

# Overmoulding

- Solid solution for Han® cable assemblies
- Compact solution for double cable entry assemblies
- Fixed wire guidance
- Possible for small quantities