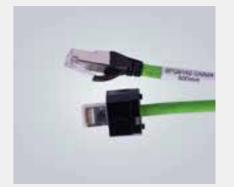

## Data cables

- Overmoulded cable assemblies for data applications
- M12 and RJ45 connectors
- PushPull cables
- Modified cable entries