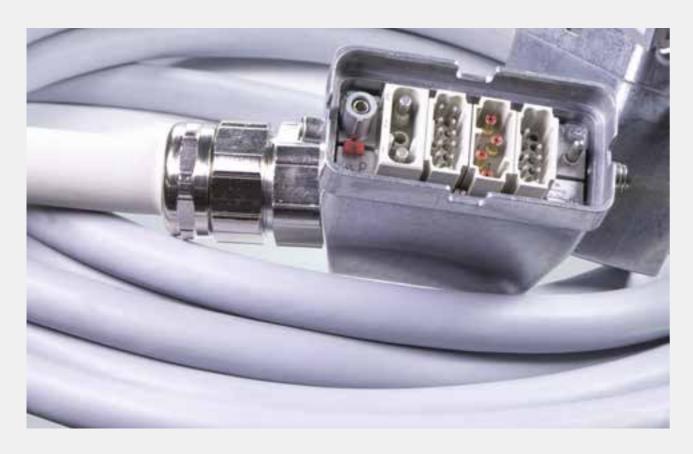

### Modified connectors

- Solid solution for wire fixation
- Available for electric and electronic connectors
- Possible for small quantities

- Extensions on cable entries
- Large cable diameters possibleHan-Quintax® and Han-Modular®

# Modified hoods and housings

- Standard components, modified to customised solutions
- Additional holes for multiple cable entries
- Printed information
- Special colours
- Customised brackets for shielding and grounding