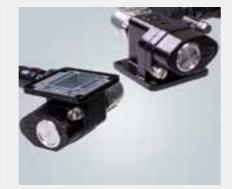

#### Sensor actuator boxes

### M23 servo motor and feedback cables

- M8 and M12 connections
- 4, 8, 10 ports
- Cable connections and M23/M16/M12 connectors
- Special versions on demand

- Different data inserts: 12,17 or 19 poles
- Different encoder connections: D-Sub, RJ45, M12 or M8