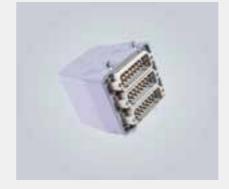

### Modified connectors

- Solid solution for wire fixation
- Available for electric and electronic connectors
- Possible for small quantities

- Extensions on cable entries
- Large cable diameters possibleHan-Quintax® and Han-Modular®