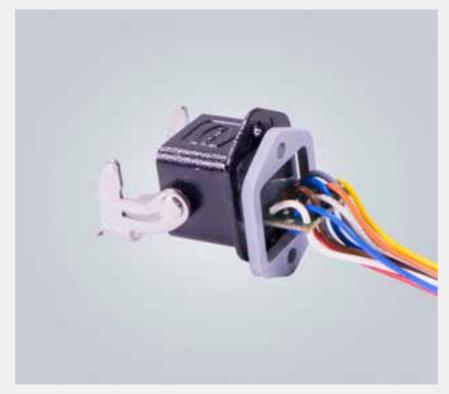

### Modified connectors

- Solid solution for wire fixation
- Available for electric and electronic connectors
- Possible for small quantities

- Extensions on cable entries
- Large cable diameters possibleHan-Quintax® and Han-Modular®