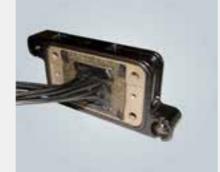

# Modified hoods and housings

# Modified hoods and housings

- Standard components, modified to customised solutions
- Additional holes for multiple cable entries
- Printed information
- Special colours
- Customised brackets for shielding and grounding