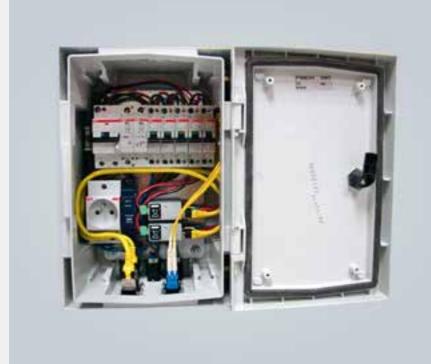

# Security

# Machine manufacturing

- Interconnection box for surveillance cameras
- Connections for power and network
- Mountable in various ways
- Fast connections based on PushPull connectivity

- Development and manufacture of sub-systems
- Fully functional and tested application boxes
- Junction boxes