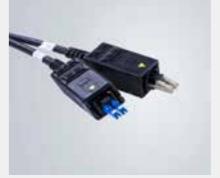

# Fibre optic assemblies

# Fibre optic assemblies

- Fibre glass and POF handling
- Polishing multiple fibres simultaneously
- Integrated part of hybrid cables
- Various applications

- Expanded beam cable assemblies
- PushPull xs SFP cable assemblies
- PushPull cable assemblies
- Fibre optic and copper hybrid cable assemblies
- Fibre optic cable assemblies