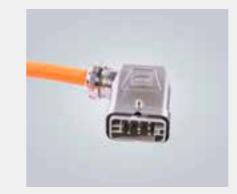

### Modified connectors

- Solid solution for wire fixation
- Available for electric and electronic connectors
- Possible for small quantities

- Extensions on cable entries
- Large cable diameters possibleHan-Quintax® and Han-Modular®