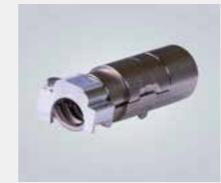

# Slipring coupling

- For wind turbine application
- Integration of 2 modular connectors
- Customer specific hood and housing

- Power cables
- Power distribution boxes
- Range of daisy chaining boxes
- Shielded motor cables 7/8" cables for 24 volt M12 cables