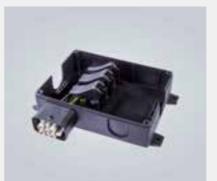

# Modified hoods and housings

# Modified hoods and housings

- Standard components, modified to customised solutions
- Additional holes for multiple cable entries
- Printed information
- Special colours
- Customised brackets for shielding and grounding