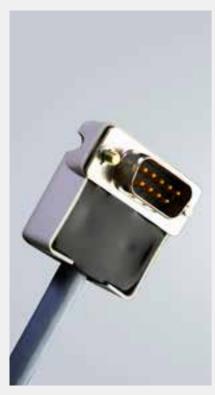

### Modified connectors

- Solid solution for wire fixation
- Available for electric and electronic connectors
- Possible for small quantities

- Extensions on cable entries
- Large cable diameters possibleHan-Quintax® and Han-Modular®