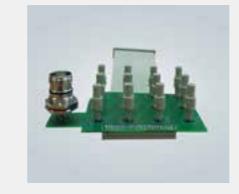

# Multiphase test connector

- For 10 B motor connector
- Star or delta connection
- Phase connection
- Rotating fields

Power and signal on PCBBoxes with integrated PCB's