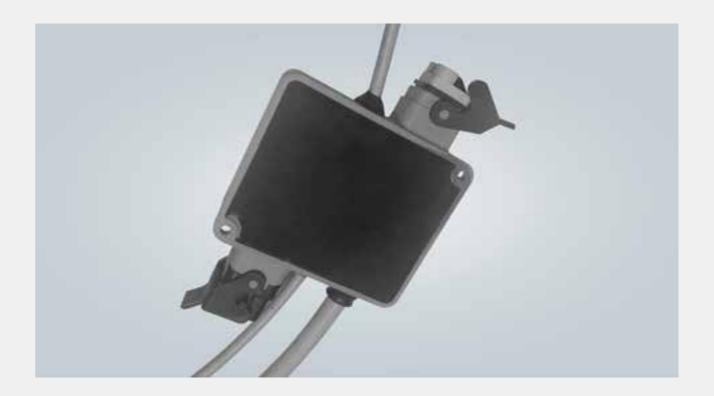

12 connections
- 4, 8, 10 ports
- Cable connections and M23/M16/M12 connectors
- Special versions on demand



- Different data inserts: 12,17 or 19 poles
- Different encoder connections: D-Sub, RJ45, M12 or M8



















# Jumper cables







- Cable sets based on customer requirements
- Complying with railway specifications
- Endurance testing possible
- Mechanical constructions and modified connectors
- Customised box for transportation

















# Fibre optic accessories







- Function boxes based on customer request
- Customised protective solutions
- Customised distribution solutions









- Customised box with integrated connector housings
- Fixed wires and connections
- Seals connectors internally
- Flexible for small series
- IP rated, based on requirements







# Injection moulding







- Based on customer requirements
- Injection moulding MOQ starting at 1.000 pcs., depending on the complexity
  Choice of technology depending on requested quantities
- Prototyping possible























# Die-casting







- Based on customer requirements
  Die-casting parts MOQ 200 pcs
  Choice of technology depending on requested quantities
- Prototyping possible



















#### Power connection







- Enlargement for standard hood
- Entry for power cable
- Offers space inside connector hood for connection of single wires

- Han-Compact® screw-in adapter M25
- Assembly of Han-Compact® in M25 cable gland
  Suitable for Han® Q 4/2, Han® Q 8/0 and Han® Q 17 inserts

















# Slipring coupling







- For wind turbine applicati