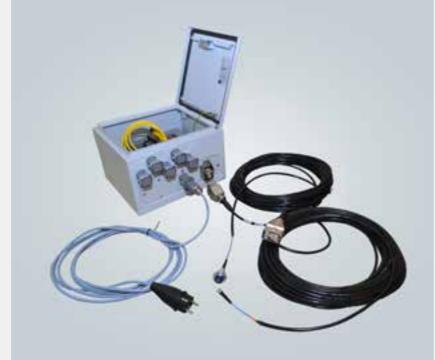

#### Sensor actuator boxes

### M23 servo motor and feedback cables

- M8 and M12 connections
- 4, 8, 10 ports
- Cable connections and M23/M16/M12 connectors
- Special versions on demand

- Different data inserts: 12,17 or 19 poles
- Different encoder connections: D-Sub, RJ45, M12 or M8

# Jumper cables

- Cable sets based on customer requirements
- Complying with railway specifications
- Endurance testing possible
- Mechanical constructions and modified connectors
- Customised box for transportation

# Fibre optic accessories

- Function boxes based on customer request
- Customised protective solutions
- Customised distribution solutions

- Customised box with integrated connector housings
- Fixed wires and connections
- Seals connectors internally
- Flexible for small series
- IP rated, based on requirements