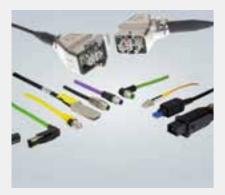

## Data cables

- Overmoulded cable assemblies for data applications
- M12 and RJ45 connectors
- PushPull cables
- Modified cable entries

# Jumper cables

- Cable sets based on customer requirements
- Complying with railway specifications
- Endurance testing possible
- Mechanical constructions and modified connectors
- Customised box for transportation