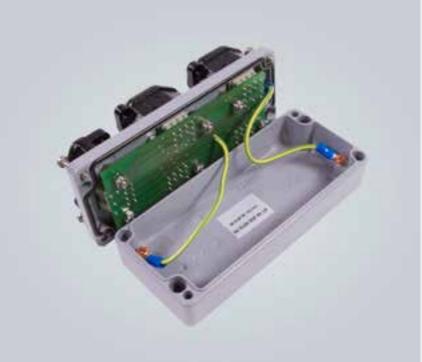

oxes
- Shielded motor cables 7/8" cables for 24 volt M12 cables













# Multiphase test connector







- For 10 B motor connector
- Star or delta connection
- Phase connection
- Rotating fields

Power and signal on PCBBoxes with integrated PCB's





















# Security



# Machine manufacturing



- Interconnection box for surveillance cameras
- Connections for power and network
- Mountable in various ways
- Fast connections based on PushPull connectivity

- Development and manufacture of sub-systems
- Fully functional and tested application boxes
- Junction boxes



























- Application for harsh environments
- Compact and robust LED lights
- Complete system including cables, distribution box and switch
- Suitable for rolling stocks

























# Fibre optic networking solutions

# Wiring of hybrid busses



- Optical connection into a rotating propellor
- Bi-directional communication over single fibre



- Box building and testing
- Integration of components of various suppliers
- Installation on the busses























#### HARTING.com the gateway to your local website

www.HARTING.ae www.HARTING.at www.HARTING.com.au www.HARTING.be www.HARTING.ca www.HARTING.ch www.HARTING.com.cn www.HARTING.cz www.HARTING.de www.HARTING.dk www.HARTING.ee www.HARTING.es www.HARTING.fi www.HARTING.fr www.HARTING.co.uk www.HARTING.com.hk www.HARTING.hu www.HARTING.co.in www.HARTING.it www.HARTING.co.jp www.HARTING.co.kr www.HARTINGbv.nl www.HARTING.no www.HARTING.pl www.HARTING.pt www.HARTING.ro www.HARTING.ru www.HARTING.se www.HA