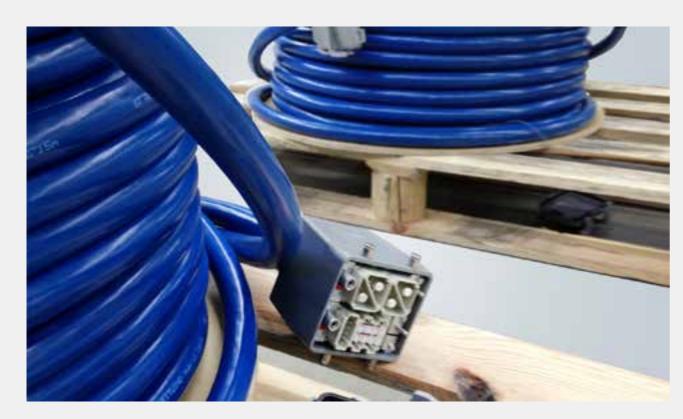

## Data cables

- Overmoulded cable assemblies for data applications
- M12 and RJ45 connectors
- PushPull cables
- Modified cable entries