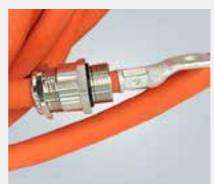

### Modified connectors

- Solid solution for wire fixation
- Available for electric and electronic connectors
- Possible for small quantities

- Extensions on cable entries
- Large cable diameters possibleHan-Quintax® and Han-Modular®