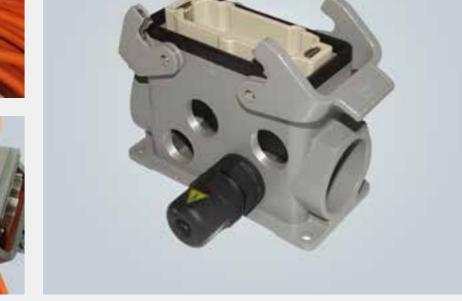

### Modified connectors

- Solid solution for wire fixation
- Available for electric and electronic connectors
- Possible for small quantities

- Extensions on cable entries
- Large cable diameters possibleHan-Quintax® and Han-Modular®

#### Power connection

- Enlargement for standard hood
- Entry for power cable
- Offers space inside connector hood for connection of single wires

- Han-Compact® screw-in adapter M25
- Assembly of Han-Compact® in M25 cable gland
  Suitable for Han® Q 4/2, Han® Q 8/0 and Han® Q 17 inserts