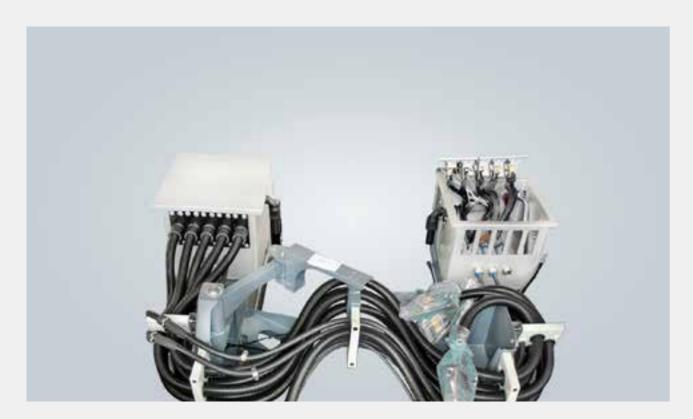

#### Sensor actuator boxes

### M23 servo motor and feedback cables

- M8 and M12 connections
- 4, 8, 10 ports
- Cable connections and M23/M16/M12 connectors
- Special versions on demand

- Different data inserts: 12,17 or 19 poles
- Different encoder connections: D-Sub, RJ45, M12 or M8