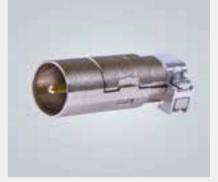

# Slipring coupling

- For wind turbine application
- Integration of 2 modular connectors
- Customer specific hood and housing

- Power cables
- Power distribution boxes
- Range of daisy chaining boxes
- Shielded motor cables 7/8" cables for 24 volt M12 cables