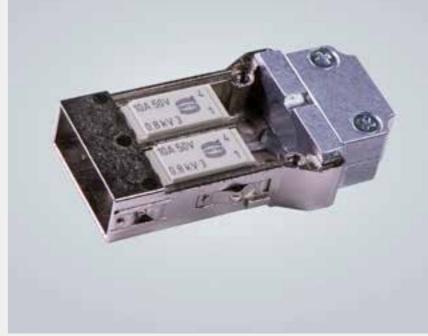

# Multiphase test connector

- For 10 B motor connector
- Star or delta connection
- Phase connection
- Rotating fields

Power and signal on PCBBoxes with integrated PCB's