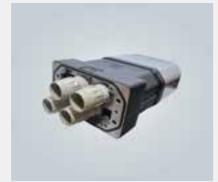

### Modified connectors

- Solid solution for wire fixation
- Available for electric and electronic connectors
- Possible for small quantities

- Extensions on cable entries
- Large cable diameters possibleHan-Quintax® and Han-Modular®

# Modified hoods and housings

- Standard components, modified to customised solutions
- Additional holes for multiple cable entries
- Printed information
- Special colours
- Customised brackets for shielding and grounding