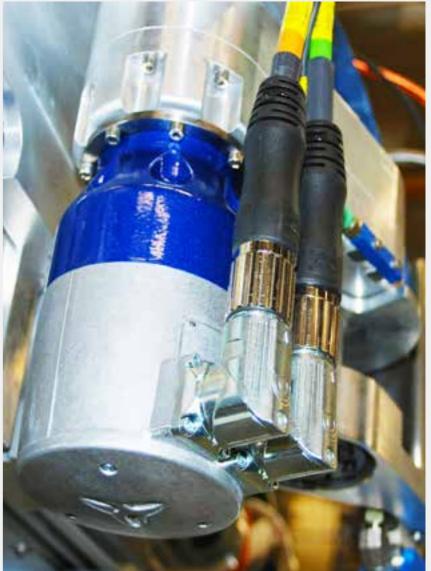

### M23 servo motor and feedback cables

- M8 and M12 connections
- 4, 8, 10 ports
- Cable connections and M23/M16/M12 connectors
- Special versions on demand

- Different data inserts: 12,17 or 19 poles
- Different encoder connections: D-Sub, RJ45, M12 or M8