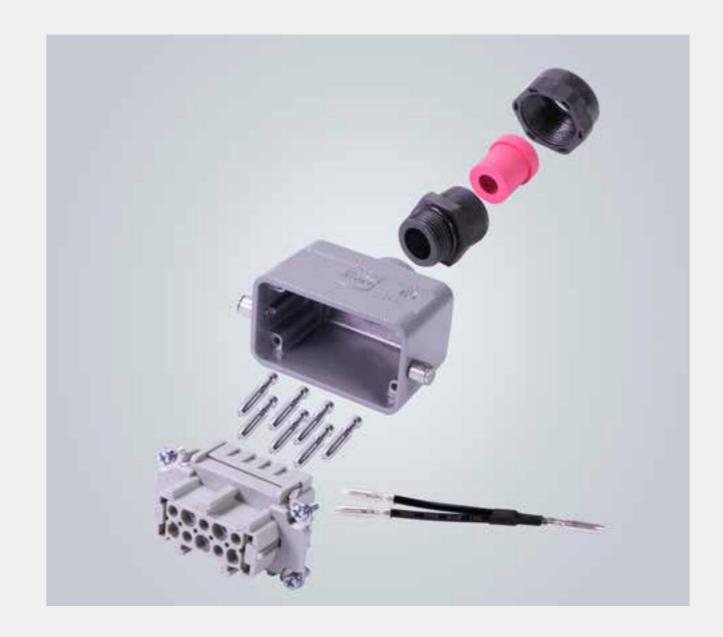

### Modified connectors

- Solid solution for wire fixation
- Available for electric and electronic connectors
- Possible for small quantities

- Extensions on cable entries
- Large cable diameters possibleHan-Quintax® and Han-Modular®

# Modified hoods and housings

- Standard components, modified to customised solutions
- Additional holes for multiple cable entries
- Printed information
- Special colours
- Customised brackets for shielding and grounding