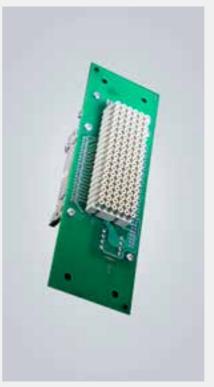

# Multiphase test connector

- For 10 B motor connector
- Star or delta connection
- Phase connection
- Rotating fields

Power and signal on PCBBoxes with integrated PCB's