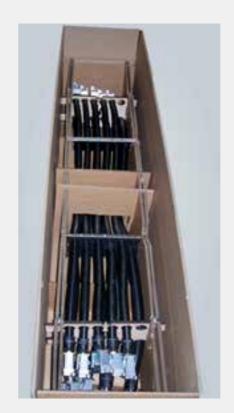

# Set packaging

- Set based on customer combinations
- Including non-standard components
- One part number to handle, also customer specific part number
- Specific mounting instructions