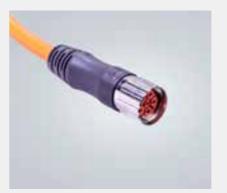

### Modified connectors

- Solid solution for wire fixation
- Available for electric and electronic connectors
- Possible for small quantities

- Extensions on cable entries
- Large cable diameters possibleHan-Quintax® and Han-Modular®