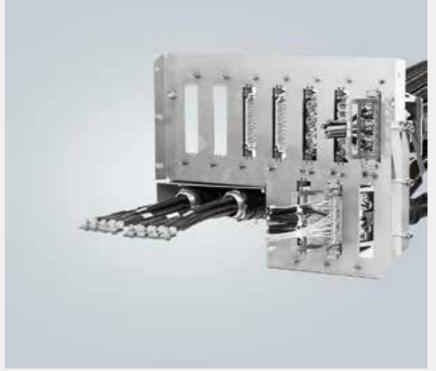

### M23 servo motor and feedback cables

- M8 and M12 connections
- 4, 8, 10 ports
- Cable connections and M23/M16/M12 connectors
- Special versions on demand

- Different data inserts: 12,17 or 19 poles
- Different encoder connections: D-Sub, RJ45, M12 or M8