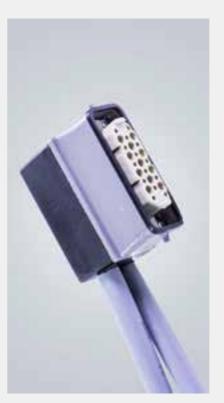

### Modified connectors

- Solid solution for wire fixation
- Available for electric and electronic connectors
- Possible for small quantities

- Extensions on cable entries
- Large cable diameters possibleHan-Quintax® and Han-Modular®