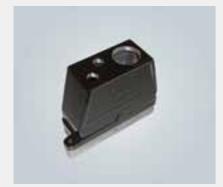

# Modified hoods and housings

# Modified hoods and housings

- Standard components, modified to customised solutions
- Additional holes for multiple cable entries
- Printed information
- Special colours
- Customised brackets for shielding and grounding