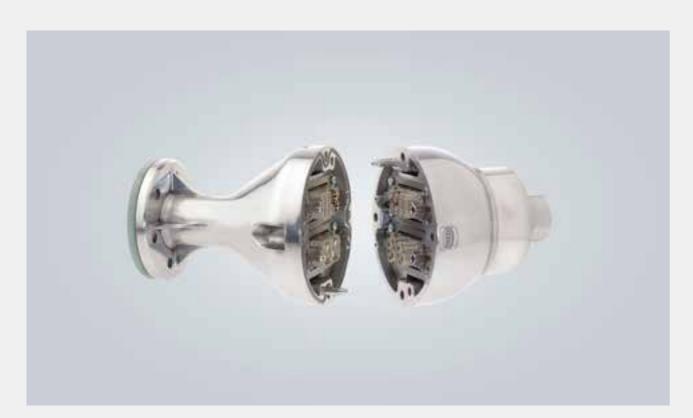

# Multiphase test connector

- For 10 B motor connector
- Star or delta connection
- Phase connection
- Rotating fields

Power and signal on PCBBoxes with integrated PCB's