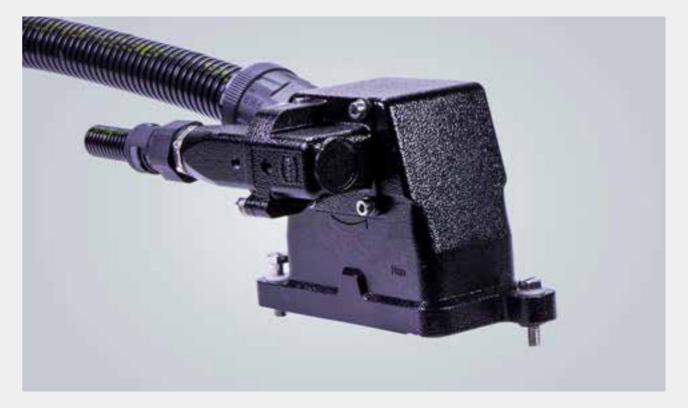

# Modified hoods and housings

# Modified hoods and housings

- Standard components, modified to customised solutions
- Additional holes for multiple cable entries
- Printed information
- Special colours
- Customised brackets for shielding and grounding