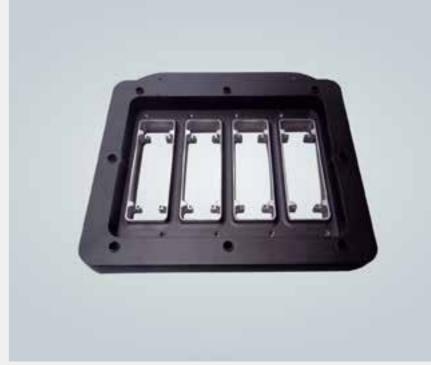

# Set packaging

- Set based on customer combinations
- Including non-standard components
- One part number to handle, also customer specific part number
- Specific mounting instructions