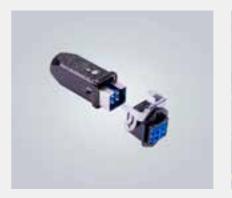

# Modified hoods and housings

# Modified hoods and housings

- Standard components, modified to customised solutions
- Additional holes for multiple cable entries
- Printed information
- Special colours
- Customised brackets for shielding and grounding