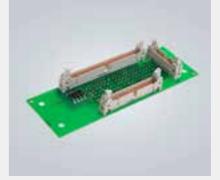

#### Power connection







- Enlargement for standard hood
- Entry for power cable
- Offers space inside connector hood for connection of single wires

- Han-Compact® screw-in adapter M25
- Assembly of Han-Compact® in M25 cable gland
  Suitable for Han® Q 4/2, Han® Q 8/0 and Han® Q 17 inserts

















# Slipring coupling







- For wind turbine application
- Integration of 2 modular connectors
- Customer specific hood and housing









- Power cables
- Power distribution boxes
- Range of daisy chaining boxes
- Shielded motor cables 7/8" cables for 24 volt M12 cables













# Multiphase test connector







- For 10 B motor connector
- Star or delta connection
- Phase connection
- Rotating fields

Power and signal on PCBBoxes with integrated PCB's





















# Security



# Machine manufacturing



- Interconnection box for surveillance cameras
- Connections for power and network
- Mountable in various ways
- Fast connections based on PushPull connectivity

- Development and manufacture of sub-systems
- Fully functional and tested application boxes
- Junction boxes



























- Application for harsh environments
- Compact and robust LED lights
- Complete system including cables, distribution box and switch
- Suitable for rolling stocks

























# Fibre optic networking solutions

# Wiring of hybrid busses



- Optical connection into a rotating propellor
- Bi-directional communication over single fibre



- Box building and testing
- Integration of components of various suppliers
- Installation on the busses