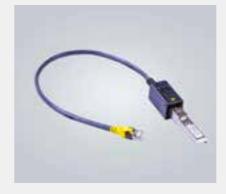

### Modified connectors

- Solid solution for wire fixation
- Available for electric and electronic connectors
- Possible for small quantities

- Extensions on cable entries
- Large cable diameters possibleHan-Quintax® and Han-Modular®