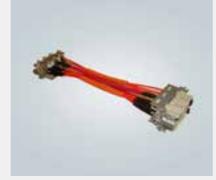

### Modified connectors

- Solid solution for wire fixation
- Available for electric and electronic connectors
- Possible for small quantities

- Extensions on cable entries
- Large cable diameters possibleHan-Quintax® and Han-Modular®