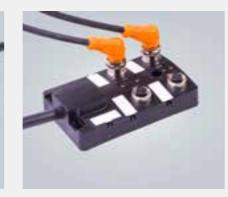

#### Sensor actuator boxes

### M23 servo motor and feedback cables

- M8 and M12 connections
- 4, 8, 10 ports
- Cable connections and M23/M16/M12 connectors
- Special versions on demand

- Different data inserts: 12,17 or 19 poles
- Different encoder connections: D-Sub, RJ45, M12 or M8