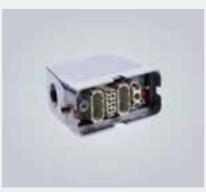

### Modified connectors

- Solid solution for wire fixation
- Available for electric and electronic connectors
- Possible for small quantities

- Extensions on cable entries
- Large cable diameters possibleHan-Quintax® and Han-Modular®

# Modified hoods and housings

- Standard components, modified to customised solutions
- Additional holes for multiple cable entries
- Printed information
- Special colours
- Customised brackets for shielding and grounding