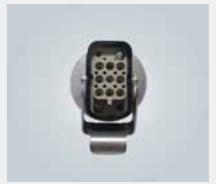

### Modified connectors

- Solid solution for wire fixation
- Available for electric and electronic connectors
- Possible for small quantities

- Extensions on cable entries
- Large cable diameters possibleHan-Quintax® and Han-Modular®

# Modified hoods and housings

- Standard components, modified to customised solutions
- Additional holes for multiple cable entries
- Printed information
- Special colours
- Customised brackets for shielding and grounding