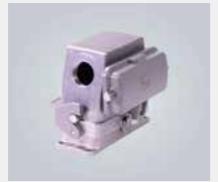

# Modified hoods and housings

# Modified hoods and housings

- Standard components, modified to customised solutions
- Additional holes for multiple cable entries
- Printed information
- Special colours
- Customised brackets for shielding and grounding